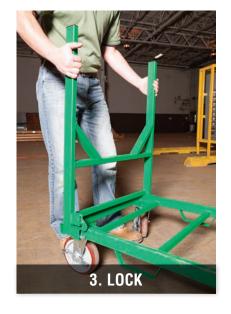

#### QUICK SETUP SLIDE, LIFT AND LOCK ATTACHMENTS INTO PLACE. EASY CASTER ATTACHMENT IN 4", 6", 8" AND 10" SIZES