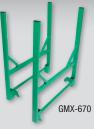

### MATERIAL BUNDLER CARRY AND STORE FULL BUNDLES OF CONDUIT.

- Designed to fit through standard 36" doorways
- Easily loaded with a forklift unload at waist height
- Increased load capacity, up to 2,500 lbs

**◀** GMX-670K includes:

- Adjustable, removable spindles, rated at 125 lbs per spindle
- Wire organizer prevents tangles
- Additional spindles available (GMX-A1, GMX-A2)