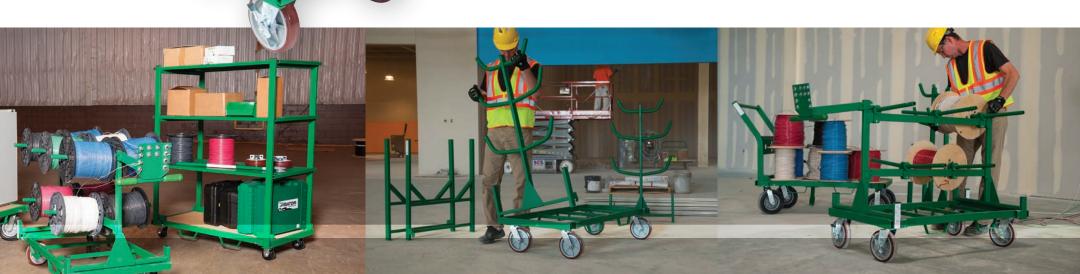

## THE GMX SYSTEM

**PORTABLE** Base fits through standard 36 " doors

MODULAR TRANSFORM CART IN LESS THAN 60 SECONDS - NO HARDWARE REQUIRED

#### VERSATILE FORKLIFT POCKETS PROVIDE THE ULTIMATE IN MOBILITY ON THE JOBSITE

#### QUICK SETUP SLIDE, LIFT AND LOCK ATTACHMENTS INTO PLACE. EASY CASTER ATTACHMENT IN 4", 6", 8" AND 10" SIZES

### **GMX MATERIAL CARTS**

FOR PRODUCT VIDEOS, DEMONSTRATIONS AND MORE, SCAN THIS QR CODE OR VISIT: www.youtube.com/GreenleeDEMO