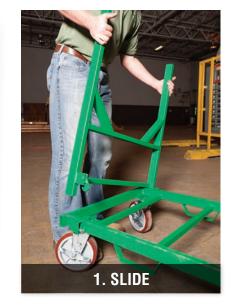

#### QUICK SETUP SLIDE, LIFT AND LOCK ATTACHMENTS INTO PLACE. EASY CASTER ATTACHMENT IN 4", 6", 8" AND 10" SIZES