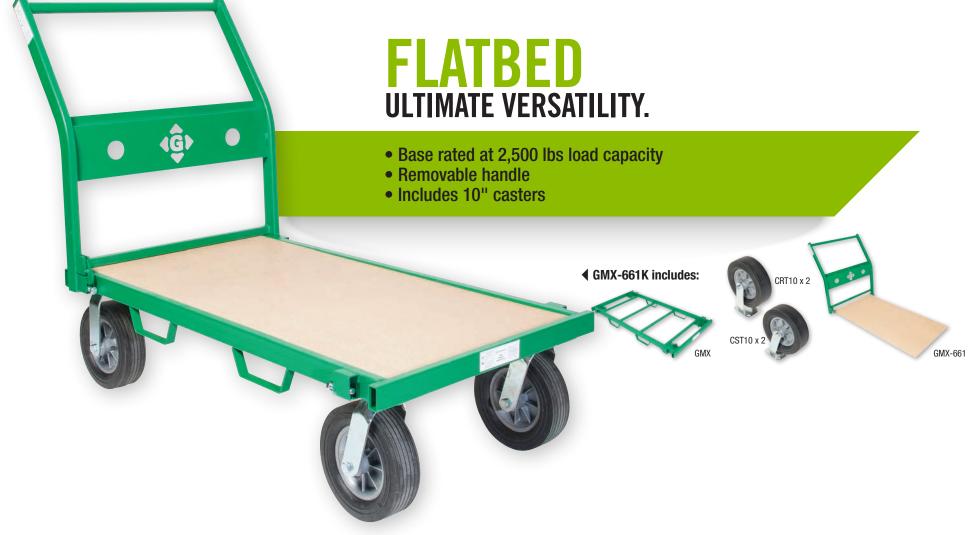

### MATERIAL BUNDLER CARRY AND STORE FULL BUNDLES OF CONDUIT.

- Designed to fit through standard 36" doorways
- Easily loaded with a forklift unload at waist height
- Increased load capacity, up to 2,500 lbs

**◀** GMX-670K includes:

- Adjustable, removable spindles, rated at 125 lbs per spindle
- Wire organizer prevents tangles
- Additional spindles available (GMX-A1, GMX-A2)