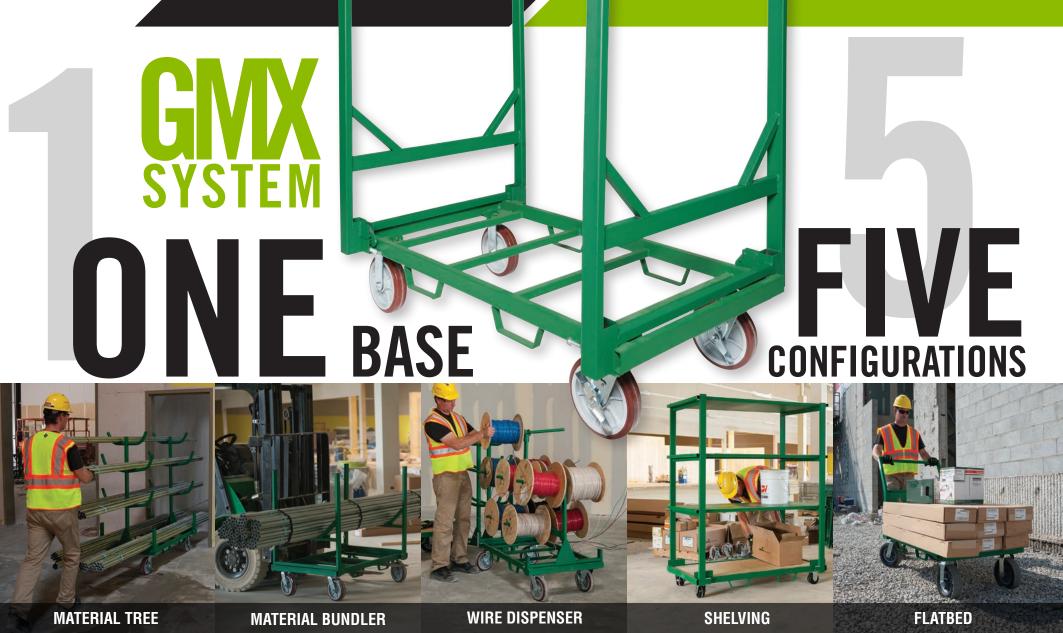

## THE GMX SYSTEM

**PORTABLE** Base fits through standard 36 " doors

MODULAR TRANSFORM CART IN LESS THAN 60 SECONDS - NO HARDWARE REQUIRED

### **GMX MATERIAL CARTS**

FOR PRODUCT VIDEOS, DEMONSTRATIONS AND MORE, SCAN THIS QR CODE OR VISIT: www.youtube.com/GreenleeDEMO