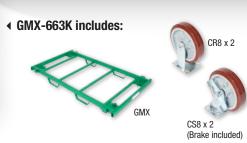

# **SHELVING** MOBILE SUPPLY STATION.

CR8 x 2

- Removable shelves
- Reversible shelf with lip
- Capacity: 400 lb per shelf