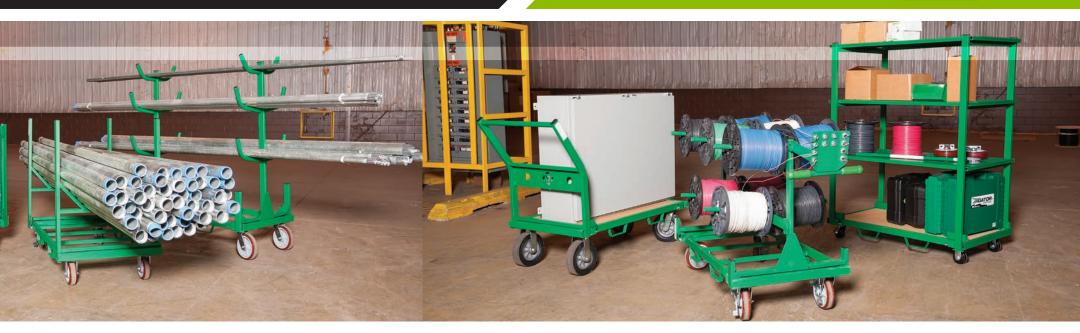

### MATERIAL BUNDLER CARRY AND STORE FULL BUNDLES OF CONDUIT.

- Designed to fit through standard 36" doorways
- Easily loaded with a forklift unload at waist height
- Increased load capacity, up to 2,500 lbs

**◀** GMX-670K includes:

- Adjustable, removable spindles, rated at 125 lbs per spindle
- Wire organizer prevents tangles
- Additional spindles available (GMX-A1, GMX-A2)

# **SHELVING** MOBILE SUPPLY STATION.

CR8 x 2

- Removable shelves
- Reversible shelf with lip
- Capacity: 400 lb per shelf

### **GMX MATERIAL CARTS**

FOR PRODUCT VIDEOS, DEMONSTRATIONS AND MORE, SCAN THIS QR CODE OR VISIT: www.youtube.com/GreenleeDEMO