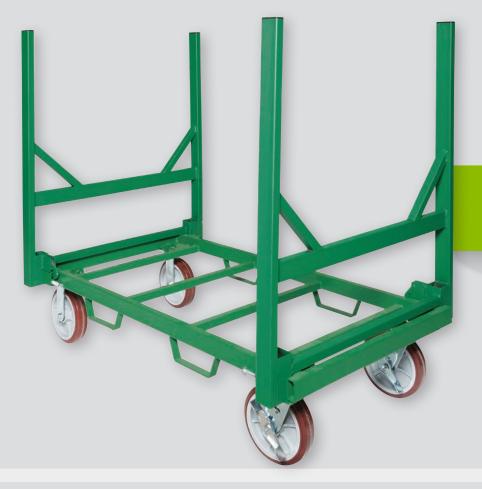

## THE GMX SYSTEM

**PORTABLE** Base fits through standard 36 " doors

MODULAR TRANSFORM CART IN LESS THAN 60 SECONDS - NO HARDWARE REQUIRED

#### VERSATILE FORKLIFT POCKETS PROVIDE THE ULTIMATE IN MOBILITY ON THE JOBSITE

#### QUICK SETUP SLIDE, LIFT AND LOCK ATTACHMENTS INTO PLACE. EASY CASTER ATTACHMENT IN 4", 6", 8" AND 10" SIZES