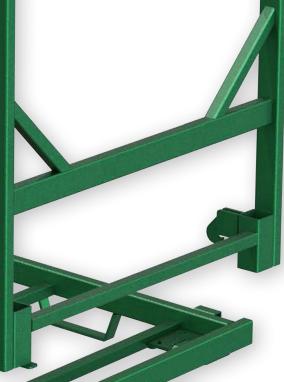

#### QUICK SETUP SLIDE, LIFT AND LOCK ATTACHMENTS INTO PLACE. EASY CASTER ATTACHMENT IN 4", 6", 8" AND 10" SIZES