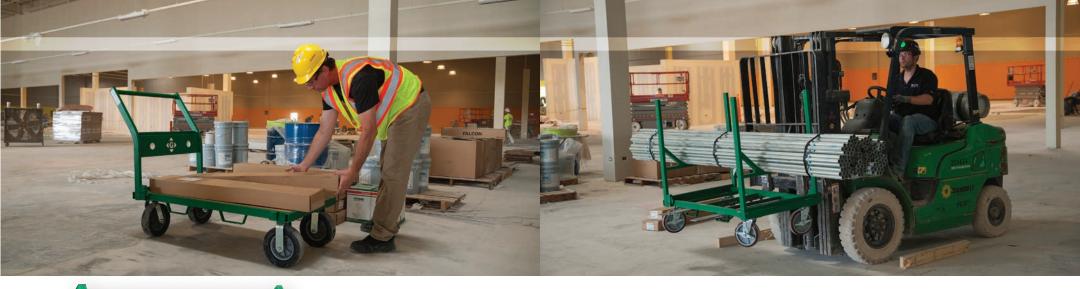

#### VERSATILE FORKLIFT POCKETS PROVIDE THE ULTIMATE IN MOBILITY ON THE JOBSITE

### MATERIAL BUNDLER CARRY AND STORE FULL BUNDLES OF CONDUIT.

- Designed to fit through standard 36" doorways
- Easily loaded with a forklift unload at waist height
- Increased load capacity, up to 2,500 lbs