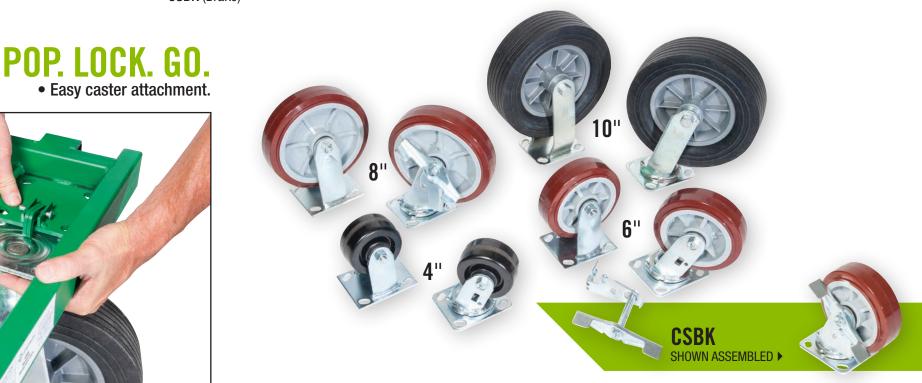

#### QUICK SETUP SLIDE, LIFT AND LOCK ATTACHMENTS INTO PLACE. EASY CASTER ATTACHMENT IN 4", 6", 8" AND 10" SIZES

#### **Individual Casters**

| CAT. NO. | UPC   | DESCRIPTION                   |
|----------|-------|-------------------------------|
| CR4      | 02426 | 4" Rigid Caster               |
| CS4      | 02427 | 4" Swivel Caster              |
| CR6      | 02428 | 6" Rigid Caster               |
| CS6      | 02429 | 6" Swivel Caster              |
| CSBK     | 02431 | 6" Caster Brake               |
| CR8      | 02564 | 8" Rigid Caster               |
| CS8      | 01853 | 8" Swivel Caster w/ Brake     |
| CRT10    | 01843 | 10" All Terrain Rigid Caster  |
| CST10    | 01847 | 10" All Terrain Swivel Caster |
| 02532    | 02532 | Replacement Caster Hook       |
|          |       |                               |