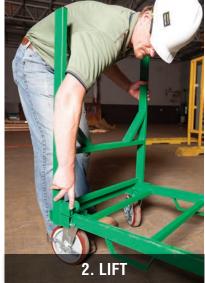

#### QUICK SETUP SLIDE, LIFT AND LOCK ATTACHMENTS INTO PLACE. EASY CASTER ATTACHMENT IN 4", 6", 8" AND 10" SIZES