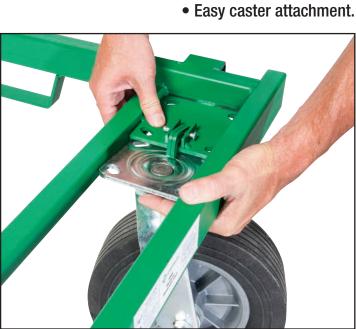

#### QUICK SETUP SLIDE, LIFT AND LOCK ATTACHMENTS INTO PLACE. EASY CASTER ATTACHMENT IN 4", 6", 8" AND 10" SIZES