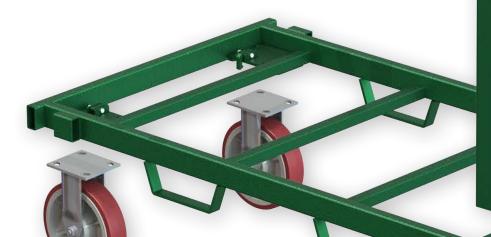

#### VERSATILE FORKLIFT POCKETS PROVIDE THE ULTIMATE IN MOBILITY ON THE JOBSITE

#### QUICK SETUP SLIDE, LIFT AND LOCK ATTACHMENTS INTO PLACE. EASY CASTER ATTACHMENT IN 4", 6", 8" AND 10" SIZES