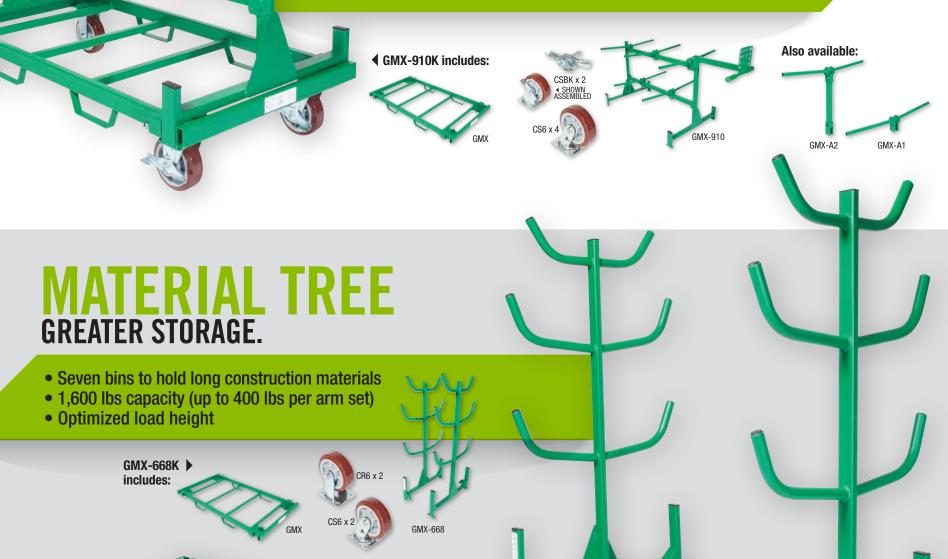

**◀** GMX-670K includes:

- Adjustable, removable spindles, rated at 125 lbs per spindle
- Wire organizer prevents tangles
- Additional spindles available (GMX-A1, GMX-A2)