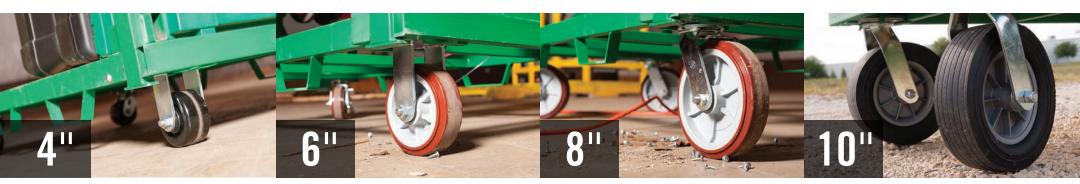

#### QUICK SETUP SLIDE, LIFT AND LOCK ATTACHMENTS INTO PLACE. EASY CASTER ATTACHMENT IN 4", 6", 8" AND 10" SIZES

## **CASTER SELECTION**